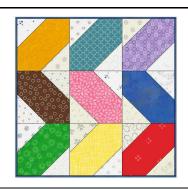

## Block of the Day 2023 1221 Streamers 13.5"

Click or Scan code to see video

55010, 55716 or 9" Qube shape 1

55059, 55709 or 55018 or 8" Qube Shape 2

This block is from the pattern, Streamers, designed by Christa Watson and can be downloaded from her website, ChristaQuilts.com. Click or scan the code to download the pattern.

2. Make 9 streamer units to make the block shown.