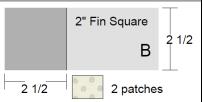

Refer to the pattern for fabric requirements for the quilt. Also included in the pattern are a coloring page and quilting suggestions.

1. Use your preferred method such as Stitch and Flip or Folded Corner Clipper to make the streamer unit shown. The unit should measure 5".