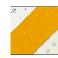

Refer to the pattern for fabric requirements for the quilt. Also included in the pattern are a coloring page and quilting suggestions.

1. Use your preferred method such as Stitch and Flip or Folded Corner Clipper to make the streamer unit shown. The unit should measure 5".

2. Make 9 streamer units to make the block shown.