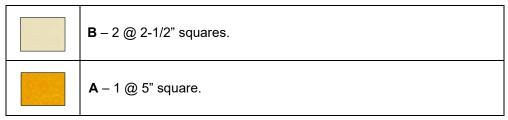

Refer to the pattern for fabric requirements for the quilt. Also included in the pattern are a coloring page and quilting suggestions.

1. Use your preferred method such as Stitch and Flip or Folded Corner Clipper to make the streamer unit shown. The unit should measure 5".