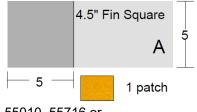

Refer to the pattern for fabric requirements for the quilt. Also included in the pattern are a coloring page and quilting suggestions.

1. Use your preferred method such as Stitch and Flip or Folded Corner Clipper to make the streamer unit shown. The unit should measure 5".