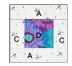

**A** – 4 @ 2" x 6-1/2" rectangles.

**C** – 4 @ 2" x 3-1/2" rectangles.

Assorted

**B** – 2 @ 6-1/2" squares.

**D** – 2 @ 3-1/2" squares.

3. Refer to diagram to assemble block.

2. Sew one A patch to the top and bottom of the units from step 1.