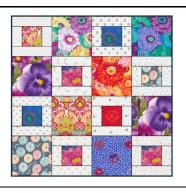

## Block of the Day 2023 1217 Show Off 12"

Click or Scan code to see video

6 1/2

4 patches

Use the 2" strip cutter to cut strips. Sub cut 6-1/2" segments.

1 patch 2 1 patch

55000 or 12" Qube Shape 1

This quilt block is a great way to show off those large prints, geometric or novelty prints. Try out your fussy cutting skills!