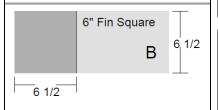

**A** – 4 @ 2" x 6-1/2" rectangles.

**C** – 4 @ 2" x 3-1/2" rectangles.

Assorted

**B** – 2 @ 6-1/2" squares.

**D** – 2 @ 3-1/2" squares.

3. Refer to diagram to assemble block.

2. Sew one A patch to the top and bottom of the units from step 1.