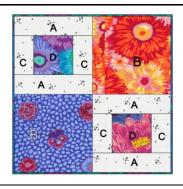

## Block of the Day 2023 1217 Show Off 12"

Click or Scan code to see video

6 1/2

4 patches

Use the 2" strip cutter to cut strips. Sub cut 6-1/2" segments.

1 patch 2 1 patch

55000 or 12" Qube Shape 1

This quilt block is a great way to show off those large prints, geometric or novelty prints. Try out your fussy cutting skills!

**A** – 4 @ 2" x 6-1/2" rectangles.

**C** – 4 @ 2" x 3-1/2" rectangles.

Assorted

**B** – 2 @ 6-1/2" squares.

**D** – 2 @ 3-1/2" squares.

3. Refer to diagram to assemble block.

2. Sew one A patch to the top and bottom of the units from step 1.