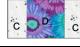

**A** – 4 @ 2" x 6-1/2" rectangles.

**C** – 4 @ 2" x 3-1/2" rectangles.

Assorted

**B** – 2 @ 6-1/2" squares.

**D** – 2 @ 3-1/2" squares.

3. Refer to diagram to assemble block.

2. Sew one A patch to the top and bottom of the units from step 1.