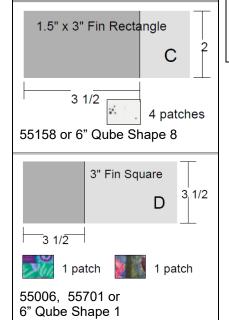

**A** – 4 @ 2" x 6-1/2" rectangles.

**C** – 4 @ 2" x 3-1/2" rectangles.

Assorted

**B** – 2 @ 6-1/2" squares.

**D** – 2 @ 3-1/2" squares.

3. Refer to diagram to assemble block.

2. Sew one A patch to the top and bottom of the units from step 1.