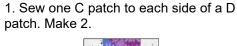

## Block of the Day 2023 1217 Show Off 12"

Click or Scan code to see video

6 1/2

4 patches

Use the 2" strip cutter to cut strips. Sub cut 6-1/2" segments.

1 patch 2 1 patch

55000 or 12" Qube Shape 1

This quilt block is a great way to show off those large prints, geometric or novelty prints. Try out your fussy cutting skills!