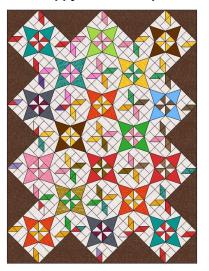

## **Scrappy Quilt Examples**

Diagonal set 18 blocks Finished size approx. 50" x 68"

Blocks set 5 x 7
Finished size approx. 60" x 84"