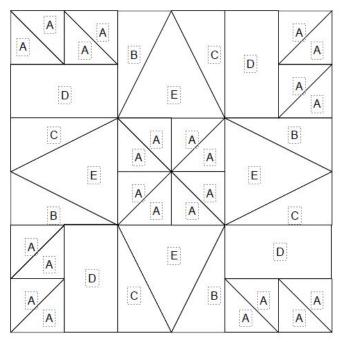

## 0102 Carnival Block

Finished size 12"

#### **Recommended Rotary Cutting Tools:**

- Creative Grid Stripology Ruler
- For Patches B, C and E the Tri-Recs Tool Set by Wrights