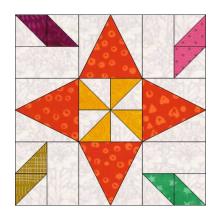

# **Block Of The Day 2023**

## 0102 Carnival Block

Finished size 12"





## **Scrappy Quilt Examples**



Diagonal set 18 blocks Finished size approx. 50" x 68"



Blocks set 5 x 7
Finished size approx. 60" x 84"



#### Approximate Yardage (yds) for 12 Blocks

| Assorted light background fabrics     | 4.0 |
|---------------------------------------|-----|
| Assorted dark fabrics for star points | 1.5 |
| Assorted medium fabrics for pinwheels | 1.5 |
| Binding                               | 5/8 |

#### **Recommended Rotary Cutting Tools:**

- Creative Grid Stripology Ruler
- For Patches B, C and E the Tri-Recs Tool Set by Wrights

### Copyright (c) 2022 by Carol A Thelen

May be copied for PERSONAL or CHARITABLE USE ONLY. May NOT be sold.