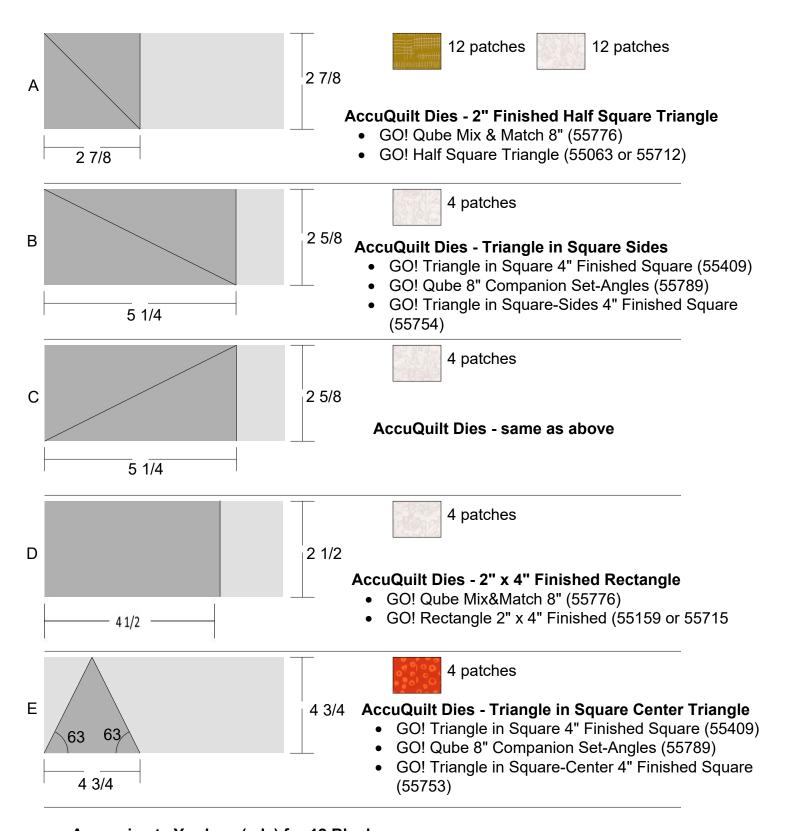

## 0102 Carnival Block

Finished size 12"

#### Approximate Yardage (yds) for 12 Blocks

| Assorted light background fabrics     | 4.0 |
|---------------------------------------|-----|
| Assorted dark fabrics for star points | 1.5 |
| Assorted medium fabrics for pinwheels | 1.5 |
| Binding                               | 5/8 |

#### **Recommended Rotary Cutting Tools:**

- Creative Grid Stripology Ruler
- For Patches B, C and E the Tri-Recs Tool Set by Wrights