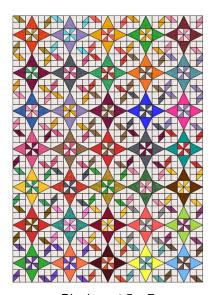

## **Scrappy Quilt Examples**

Diagonal set 18 blocks Finished size approx. 50" x 68"

Blocks set 5 x 7
Finished size approx. 60" x 84"